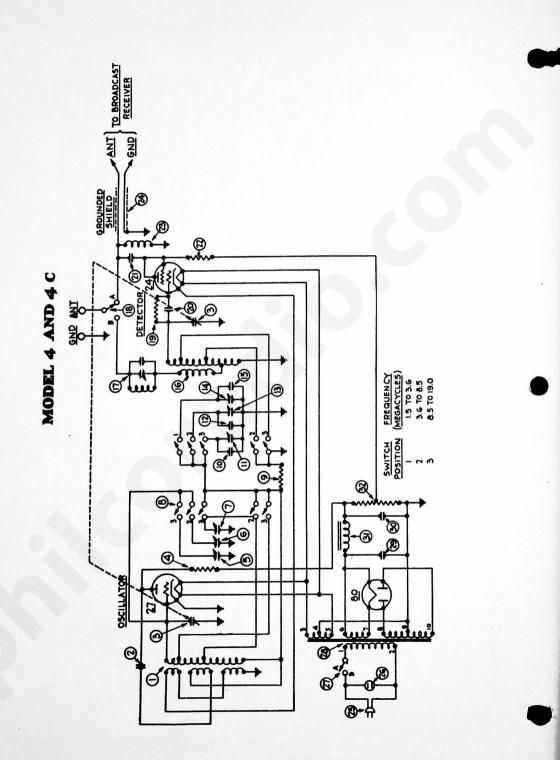

## **REPLACEMENT PARTS**

| Fie | a. 1 and 2 Description                              | Part No. |
|-----|-----------------------------------------------------|----------|
| 0   | Oscillator Coil                                     | 03734*   |
| 0   | By-pass condenser (.05 mfd.)                        | 3615-M   |
| ۲   | Gang condenser                                      | 03692    |
| ۲   | Resistor (13,000 ohms)                              | 3766     |
| ۲   | Compensating condenser (19 MC end of top scale)     |          |
| ۲   | Compensating condenser (8.5 MC end of center scale) | 04000-E  |
| •   | Compensating condenser (3.6 MC end of bottom scale) | 04000-E  |
| 0   | Frequency control switch                            | 03751    |
|     | Resistor (240,000 ohms)                             | 3768     |
|     | Condenser (1800 mmf.)                               | 6018     |
|     | Condenser (800 mmf.)                                | 5878     |
| 0   | Compensating condenser (3.6 MC end of center scale) | 04000-F  |
| •   | Compensating condenser (1.5 MC end of bottom scale) | 04000-F  |
|     | Condenser (250 mmf.)                                | 3082     |
|     | Detector transformer                                | 03734*   |
| •   | Frequency filter                                    | 03662    |

## MODELS 4 AND 4C

No.

|   | No. on<br>o. 1 and 2 Description                          | Part No. |
|---|-----------------------------------------------------------|----------|
|   | Antenna switch (assembled with 27)                        | 5796     |
| ۲ | Resistor (2 Megohms) assembled with (20) (                | 03879    |
| ۲ | Condenser (110 mmf.) assembled with (19) . (              | 03879    |
| ۲ | Condenser (250 mmf.)                                      | 3062     |
|   | Resistor (99,000 ohms)                                    | 3767     |
| ۲ | R. F. choke                                               | 03893    |
|   | Shielded cable                                            | L-1278   |
| ۲ | Power cord and plug                                       | L-943-A  |
| ۲ | Outlet receptacle                                         | 5439     |
| ۲ | "On-Off" switch (assembled with 18)                       | 5796     |
| ۲ | Power transformer-50-60 cycles                            |          |
| ۲ | Electrolytic condenser (6 mfd.)                           | 4916     |
|   | Electrolytic condenser (6 mfd.)                           | 4916     |
| ۲ | Filter choke (50-60 cycles)                               | 4951     |
|   | Filter choice (25-40 cycles)                              | 5930     |
|   | B.C. remistor (4750 each aide of center),<br>50-60 cycles | 5783     |
|   | Resistor (two 32,000 ohms), 25-40 cycles                  | 3525     |
|   | Besel                                                     | 5175     |
|   | Cabinet                                                   | 40000    |