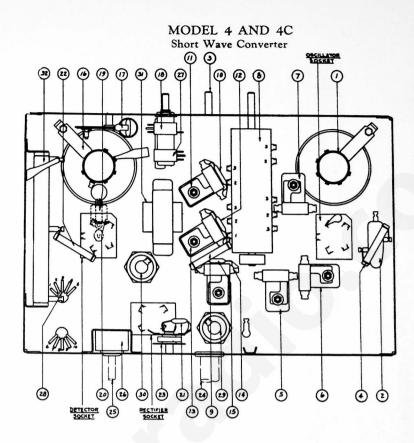

## **REPLACEMENT PARTS**

| Fie | a. 1 and 2 Description                              | Part No. |
|-----|-----------------------------------------------------|----------|
| 0   | Oscillator Coil                                     | 03734*   |
| 0   | By-pass condenser (.05 mfd.)                        | 3615-M   |
| ۲   | Gang condenser                                      | 03692    |
| ۲   | Resistor (13,000 ohms)                              | 3766     |
| ۲   | Compensating condenser (19 MC end of top scale)     |          |
| ۲   | Compensating condenser (8.5 MC end of center scale) | 04000-E  |
| •   | Compensating condenser (3.6 MC end of bottom scale) | 04000-E  |
| 0   | Frequency control switch                            | 03751    |
|     | Resistor (240,000 ohms)                             | 3768     |
|     | Condenser (1800 mmf.)                               | 6018     |
|     | Condenser (800 mmf.)                                | 5878     |
| 0   | Compensating condenser (3.6 MC end of center scale) | 04000-F  |
| •   | Compensating condenser (1.5 MC end of bottom scale) | 04000-F  |
|     | Condenser (250 mmf.)                                | 3082     |
|     | Detector transformer                                | 03734*   |
| •   | Frequency filter                                    | 03662    |

## MODELS 4 AND 4C

No.

|   | No. on<br>o. 1 and 2 Description                          | Part No. |
|---|-----------------------------------------------------------|----------|
|   | Antenna switch (assembled with 27)                        | 5796     |
| ۲ | Resistor (2 Megohms) assembled with (20) (                | 03879    |
| ۲ | Condenser (110 mmf.) assembled with (19) . (              | 03879    |
| ۲ | Condenser (250 mmf.)                                      | 3062     |
|   | Resistor (99,000 ohms)                                    | 3767     |
| ۲ | R. F. choke                                               | 03893    |
|   | Shielded cable                                            | L-1278   |
| ۲ | Power cord and plug                                       | L-943-A  |
| ۲ | Outlet receptacle                                         | 5439     |
| ۲ | "On-Off" switch (assembled with 18)                       | 5796     |
| ۲ | Power transformer-50-60 cycles                            |          |
| ۲ | Electrolytic condenser (6 mfd.)                           | 4916     |
|   | Electrolytic condenser (6 mfd.)                           | 4916     |
| ۲ | Filter choke (50-60 cycles)                               | 4951     |
|   | Filter choice (25-40 cycles)                              | 5930     |
|   | B.C. remistor (4750 each aide of center),<br>50-60 cycles | 5783     |
|   | Resistor (two 32,000 ohms), 25-40 cycles                  | 3525     |
|   | Besel                                                     | 5175     |
|   | Cabinet                                                   | 40000    |